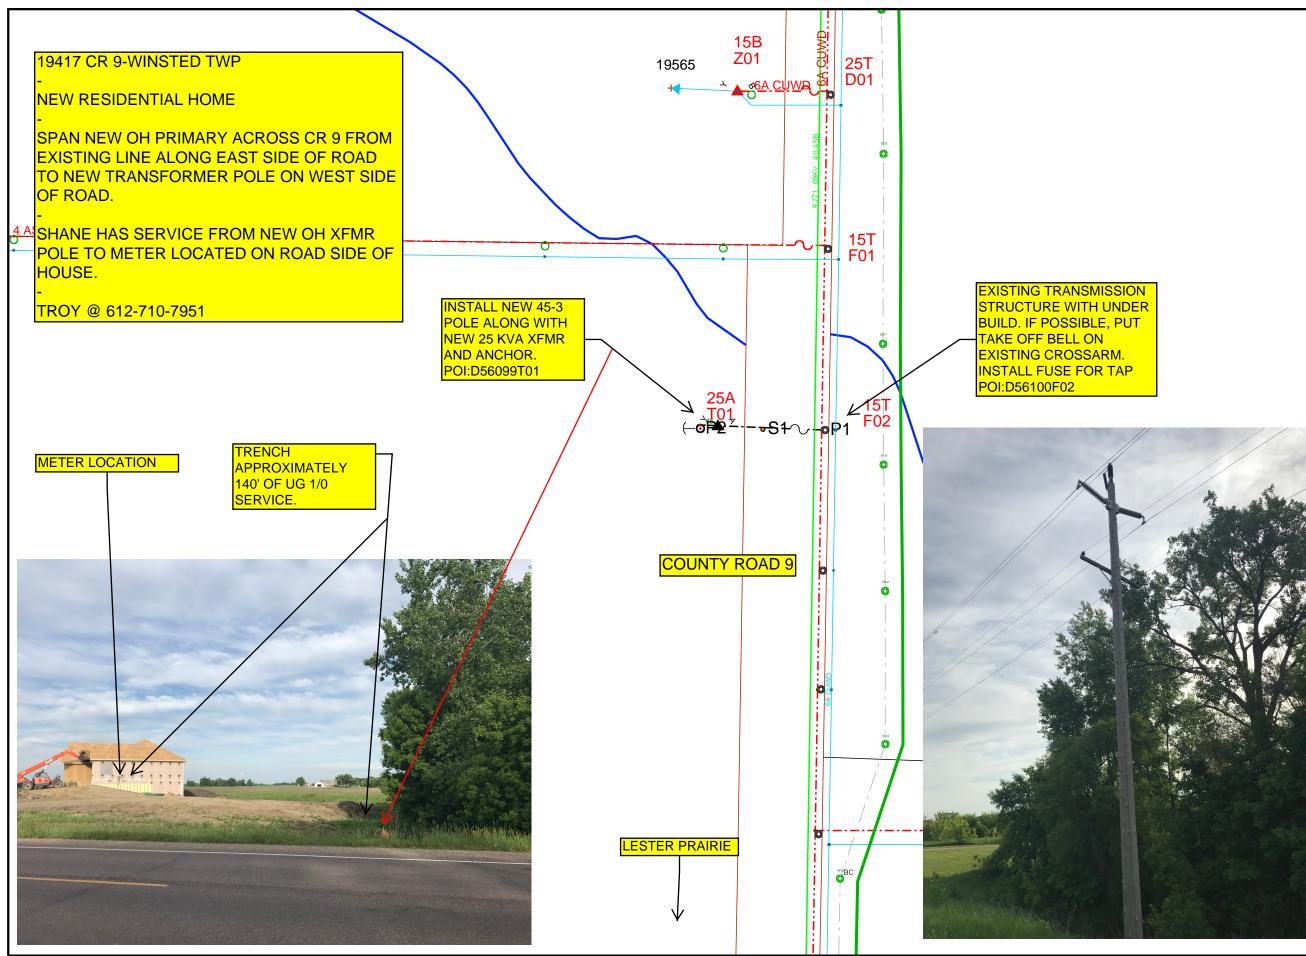

|       | Work Order Information                                 |
|-------|--------------------------------------------------------|
|       | Service Request # : 01410048                           |
|       | Design Number : 0000580406 1                           |
|       | Designer/Planner ID : 209179                           |
|       | Designer/Planner Name : Miller, Troy                   |
|       | Designer/Planner Ph # : 952-470-3358                   |
| Mal   | Manager Approval :                                     |
| de    | Joint Utility                                          |
|       | E: G:                                                  |
| Antes | T: C:                                                  |
|       | Design Location                                        |
| 272   | Division <u>:</u> Minnetonka                           |
| ¥ .   | County : MCLEOD                                        |
|       | City : WINSTED TOWNSHIP                                |
| a. 17 | Address : 19417 CR 9                                   |
|       | T: 117N R: 27W S: 35                                   |
|       | Map # : D56099 Permit :                                |
|       | Electric                                               |
| 12.   | Feeder: LSP021 Voltage: 12470/7200                     |
| 2.18  | Phase: BC Bkup Dev ID:                                 |
|       | Gas                                                    |
| (Fab  | System : Pressure :                                    |
|       | Size : Material :                                      |
| 4     | Dead End :                                             |
|       | Work Order # :                                         |
| P1    | Date: 06/13/2017                                       |
|       | Sketch: 1 Of 1 Sketch Data                             |
|       | Scale: 1" equals 137'                                  |
|       | <b>View Content X Cel</b> Energy•                      |
|       | CONSTRUCTION USE ONLY                                  |
| 100   |                                                        |
|       |                                                        |
|       | CHANGES MADE AS INDICATED<br>(ALL URD MUST HAVE ACTUAL |
|       | MEASUREMENTS FROM THE FIELD SITE)                      |
|       | RF0                                                    |
| ۵     | FOREMAN DATE                                           |
| í`    | TEAM LEADER                                            |