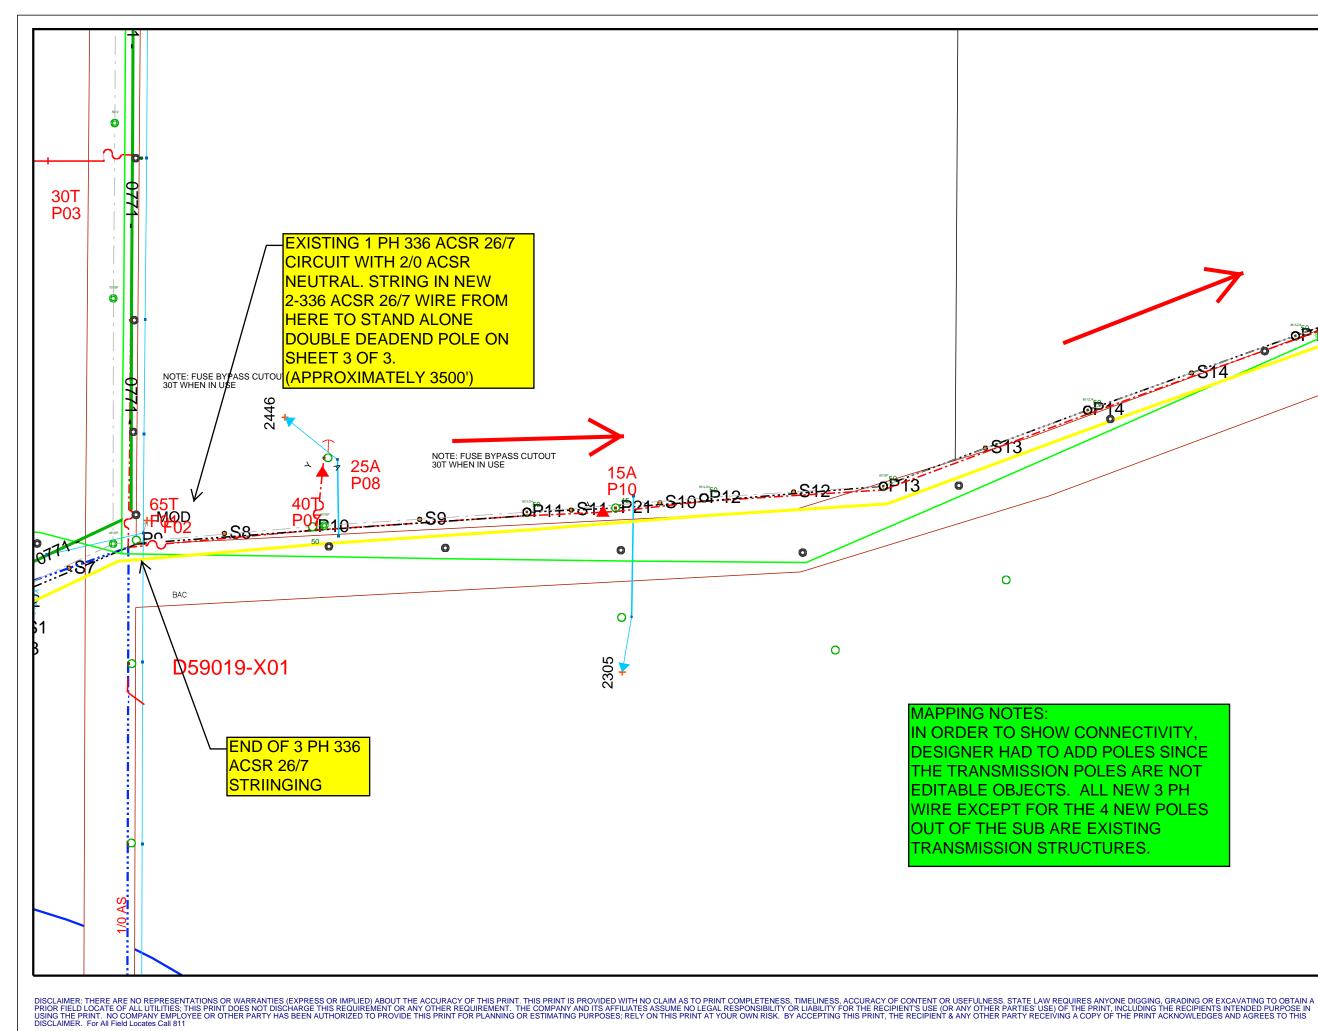

|      | PLATO                                |
|------|--------------------------------------|
| 0715 | SKETCH 2 OF 3                        |
|      |                                      |
|      | Work Order Information               |
|      | Service Request # : 01318288         |
|      | Design Number : 0000541359 2         |
|      | Designer/Planner ID : 209179         |
|      | Designer/Planner Name : Miller, Troy |
|      | Designer/Planner Ph # : 952-470-3358 |
|      | Manager Approval :                   |
|      | Joint Utility                        |
|      | E: G:                                |
|      | T: C:                                |
|      | Design Location                      |
|      | Division : Minnetonka                |
|      | County : MCLEOD                      |
|      | City : HELEN TWP                     |
|      | Address : PLATO SUBSTATION           |
|      | T: 115N R: 27W S: 2                  |
|      | Map # : D59019 Permit :              |
|      | Electric                             |
|      | Feeder: PLA023 Voltage: 12470/7200   |
|      | Phase: ABC Bkup Dev ID:<br>Gas       |
|      | System : Pressure :                  |
|      | Size : Material :                    |
|      | Dead End :                           |
|      | Work Order # :                       |
|      | Date: 11/08/2016                     |
|      | Sketch: 2 Of 3 Sketch Data           |
|      | Scale: 1" equals 133'                |
|      | <b>Xcel</b> Energy•                  |
|      | CONSTRUCTION USE ONLY                |