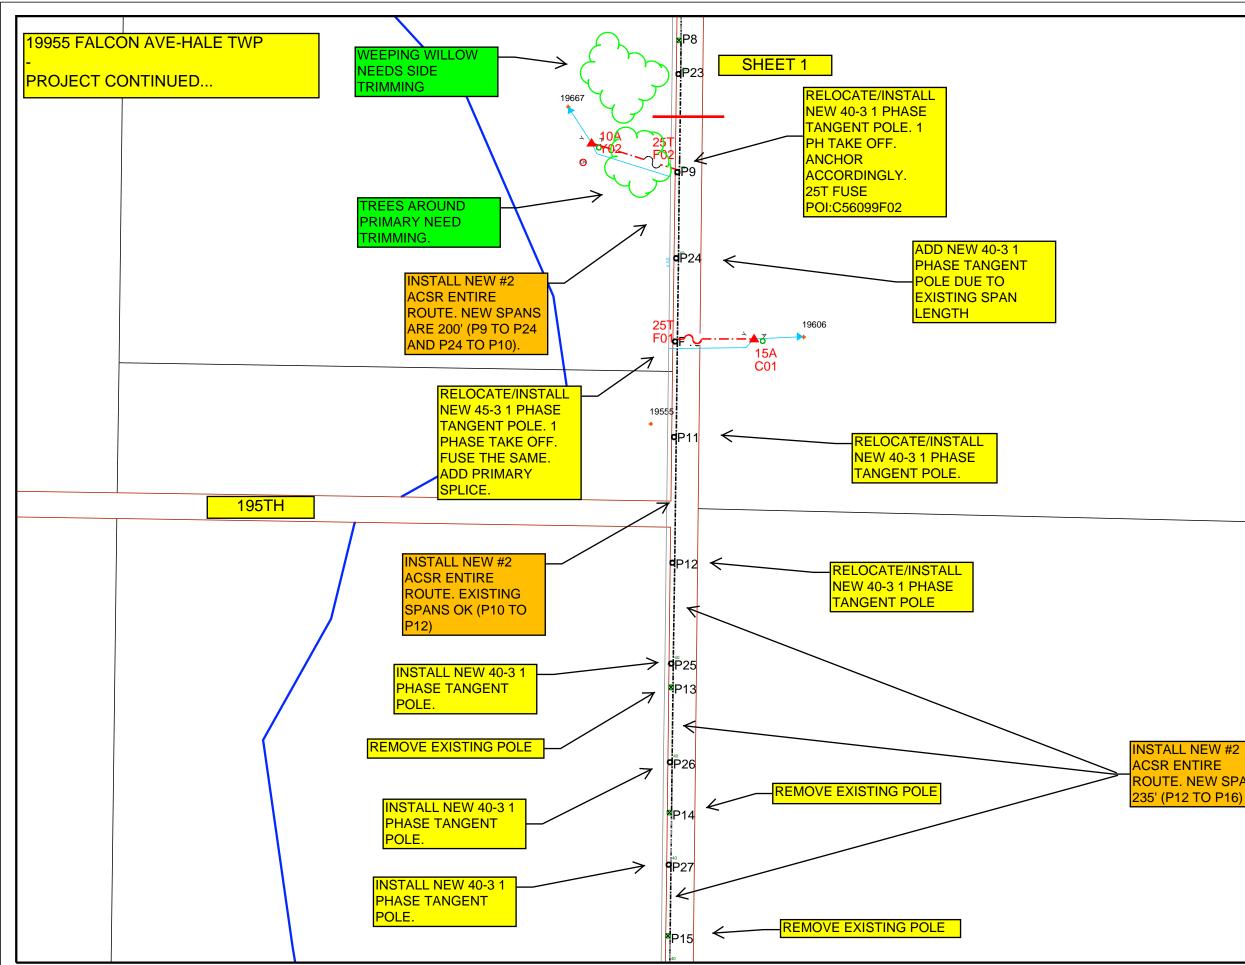

## SKETCH 2 OF 3

| Work Order Information         |                        |
|--------------------------------|------------------------|
| Service Request #              | :                      |
| Design Number                  | : 000000750591         |
| Designer/Planner ID            | 209179                 |
| Designer/Planner Name          | , <u>i</u> Miller,Troy |
| Designer/Planner Ph #          | : 952-470-3358         |
| Manager Approval               | :                      |
| Joint Utility                  |                        |
| E:                             | G:                     |
| T:                             | C:                     |
| Design Location                |                        |
| Division                       | · Minnetonka           |
| County                         | McLeod                 |
| City                           | HALE TWP               |
| Address                        | : 19955 FALCON AVE     |
| T: 117N R: 28W                 | S: 36                  |
| Map # : C56099                 | Permit :               |
|                                | Electric               |
|                                | Voltage: 7200          |
| Phase: A Bk                    | up Dev ID:             |
|                                | Gas                    |
| System :                       | Pressure :             |
| Size :                         | Material :             |
| Dead End :                     |                        |
| Work Order # : 000101045878    |                        |
| Date: 02/28/2018               | Ň                      |
| Sketch: 2 Of 3 Sketch Data     |                        |
| Scale: 1" equals 222'          |                        |
|                                | Y s                    |
| 🛛 💋 Xcel Energy®               |                        |
|                                | 2.                     |
| CONSTRUCTIO                    | ON USE ONLY            |
| NO CHANGES (BUILT AS DESIGNED) |                        |
| CHANGES (BUILT AS DESIGNED)    |                        |
| (ALL URD MUST HAVE ACTUAL      |                        |
| MEASUREMENTS F                 | FROM THE FIELD SITE)   |
| RFO                            |                        |
|                                | DATE                   |
| TEAM LEADER                    |                        |

ROUTE. NEW SPANS 235' (P12 TO P16)