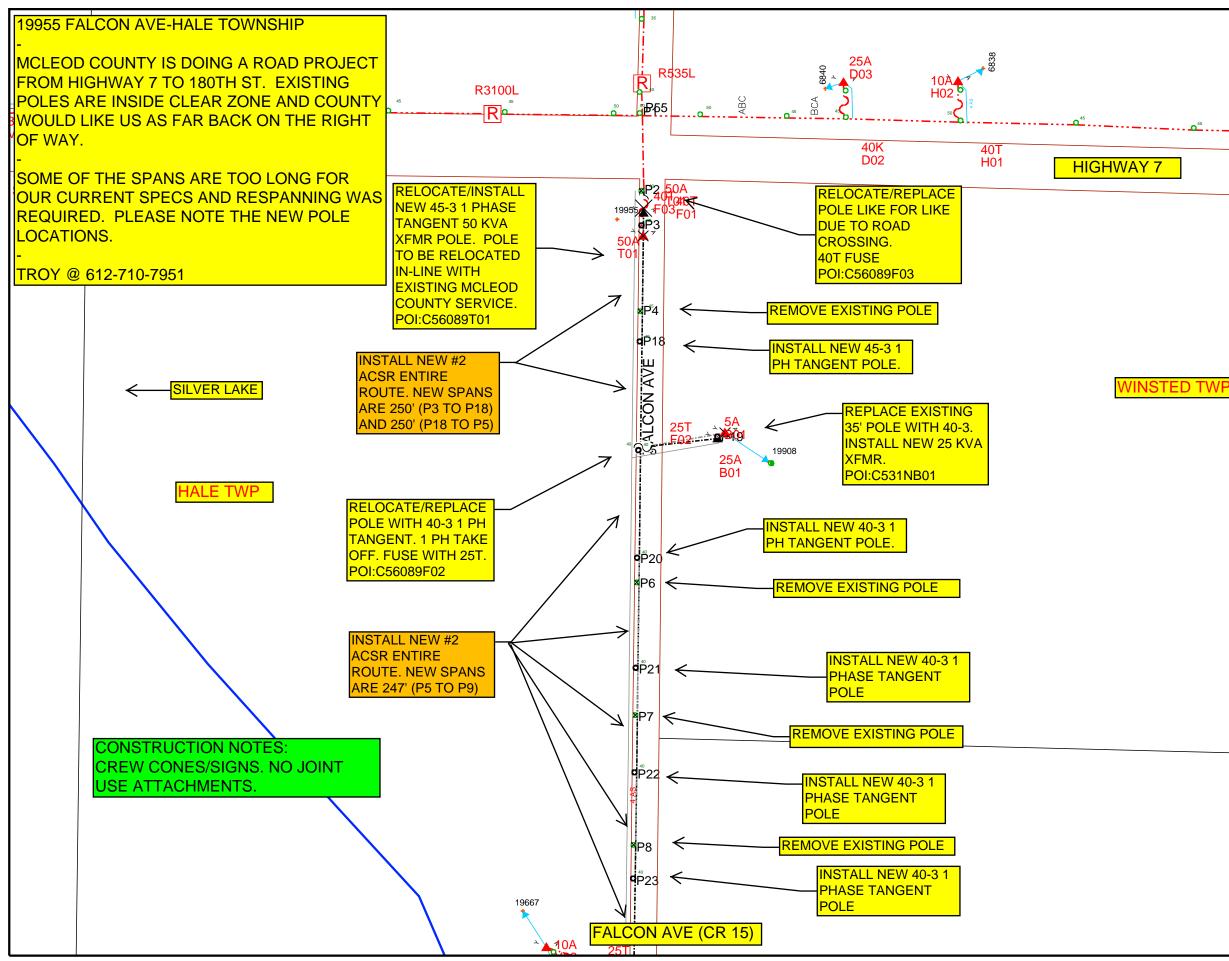

## SKETCH 1 OF 3

|   | Work Order Information                                         |
|---|----------------------------------------------------------------|
|   | Service Request # :                                            |
|   | Design Number : 000000750591                                   |
|   | Designer/Planner ID : 209179                                   |
|   | Designer/Planner Name : Miller,Troy                            |
|   | Designer/Planner Ph # : 952-470-3358                           |
|   | Manager Approval :                                             |
|   | Joint Utility                                                  |
|   | E: G:                                                          |
|   | T: C:                                                          |
|   | Design Location                                                |
|   | Division <u>·</u> Minnetonka                                   |
|   | County : McLeod                                                |
|   | City : WINSTED TWP                                             |
|   | Address : 19955 FALCON AVE                                     |
|   | T: 117N R: 27W S: 31                                           |
|   | Map # : C56090 Permit :                                        |
|   | Electric                                                       |
|   | Feeder: LSP022 Voltage: 7200                                   |
|   | Phase: A Bkup Dev ID:                                          |
|   | Gas                                                            |
|   | System : Pressure :                                            |
|   | Size : Material :                                              |
|   | Dead End :                                                     |
| _ | Work Order # : 000101045878                                    |
|   | Date: 02/28/2018                                               |
|   | Sketch: 1 Of 3 Sketch Data                                     |
|   | Scale: 1" equals 222'                                          |
|   |                                                                |
|   | 💋 Xcel Energy®                                                 |
|   |                                                                |
|   | CONSTRUCTION USE ONLY                                          |
|   | NO CHANGES (BUILT AS DESIGNED)                                 |
|   | CHANGES MADE AS INDICATED                                      |
|   | (ALL URD MUST HAVE ACTUAL<br>MEASUREMENTS FROM THE FIELD SITE) |
|   | RFO                                                            |
|   | FOREMAN DATE                                                   |
|   | TEAM LEADER                                                    |