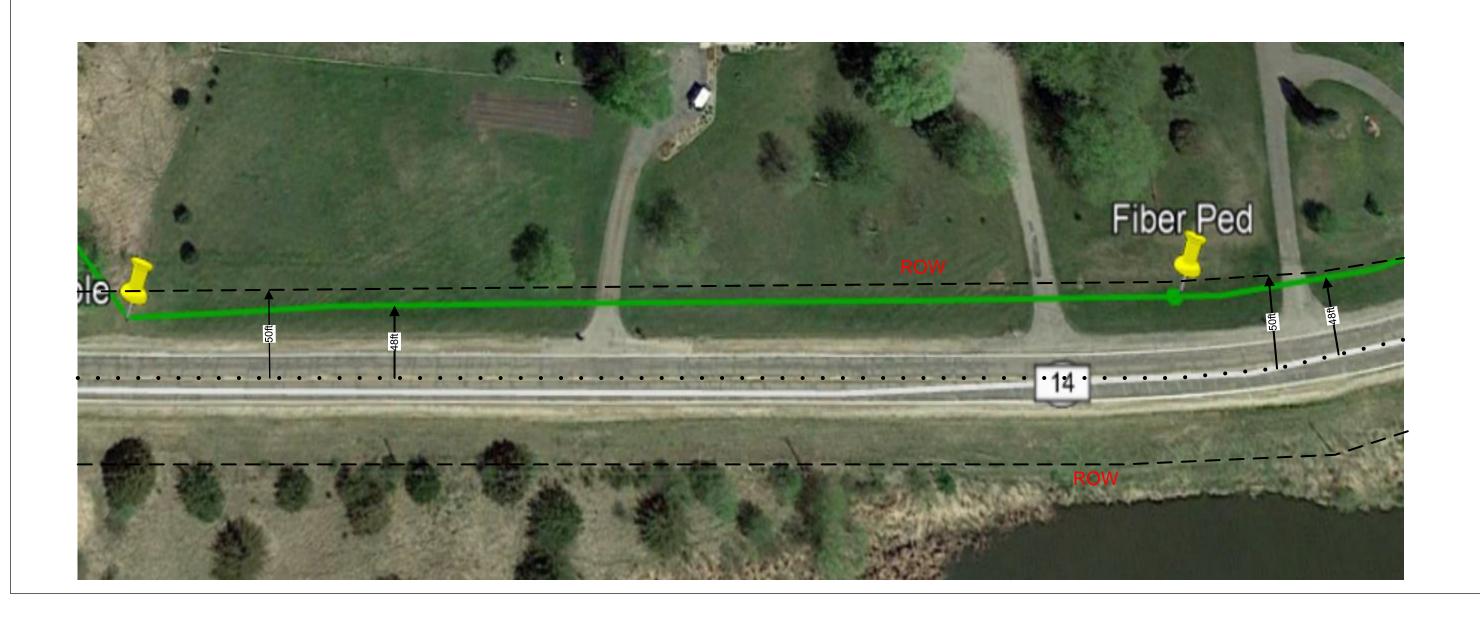

| CO: Mcleod         | TWP: 117 N    | Buried Plant           |                |
|--------------------|---------------|------------------------|----------------|
| SEC: 34            | Range: 30 W   | Staking Sheet & Record | Sheet 1 OF1    |
| Staked By: Chris W | Date: 4/23/19 | Company: Nuvera        |                |
| As Built By:       | Date:         | Township: Acoma        | Ex: Hutchinson |