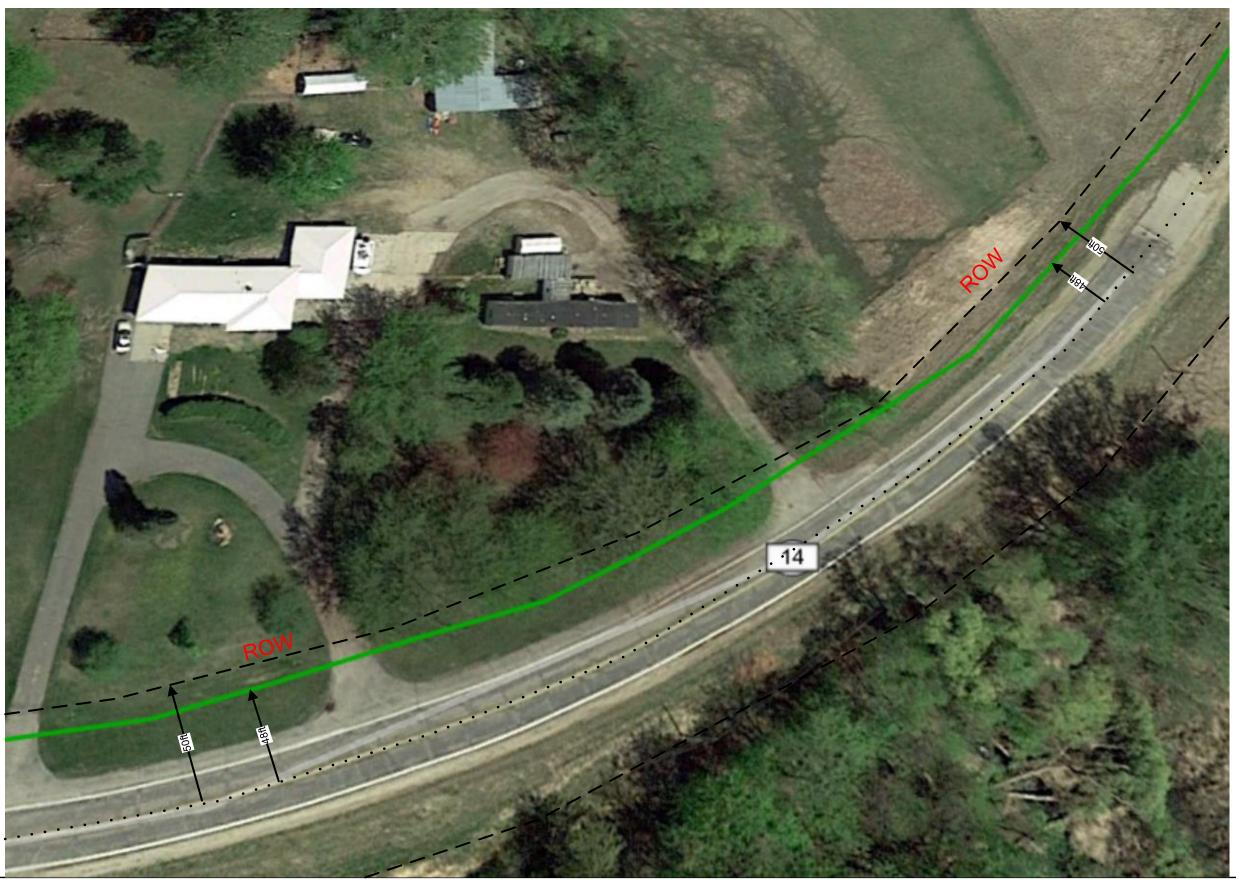

| CO: Mcleod         | TWP: 117 N    | Buried Plant           |               |
|--------------------|---------------|------------------------|---------------|
| SEC: 34            | Range: 30 W   | Staking Sheet & Record | Sheet 2 OF 2  |
| Staked By: Chris W | Date: 4/23/19 | Company: Nuvera        | Map Ref:      |
| As Built By:       | Date:         | Township:              | Ex:Hutchinson |