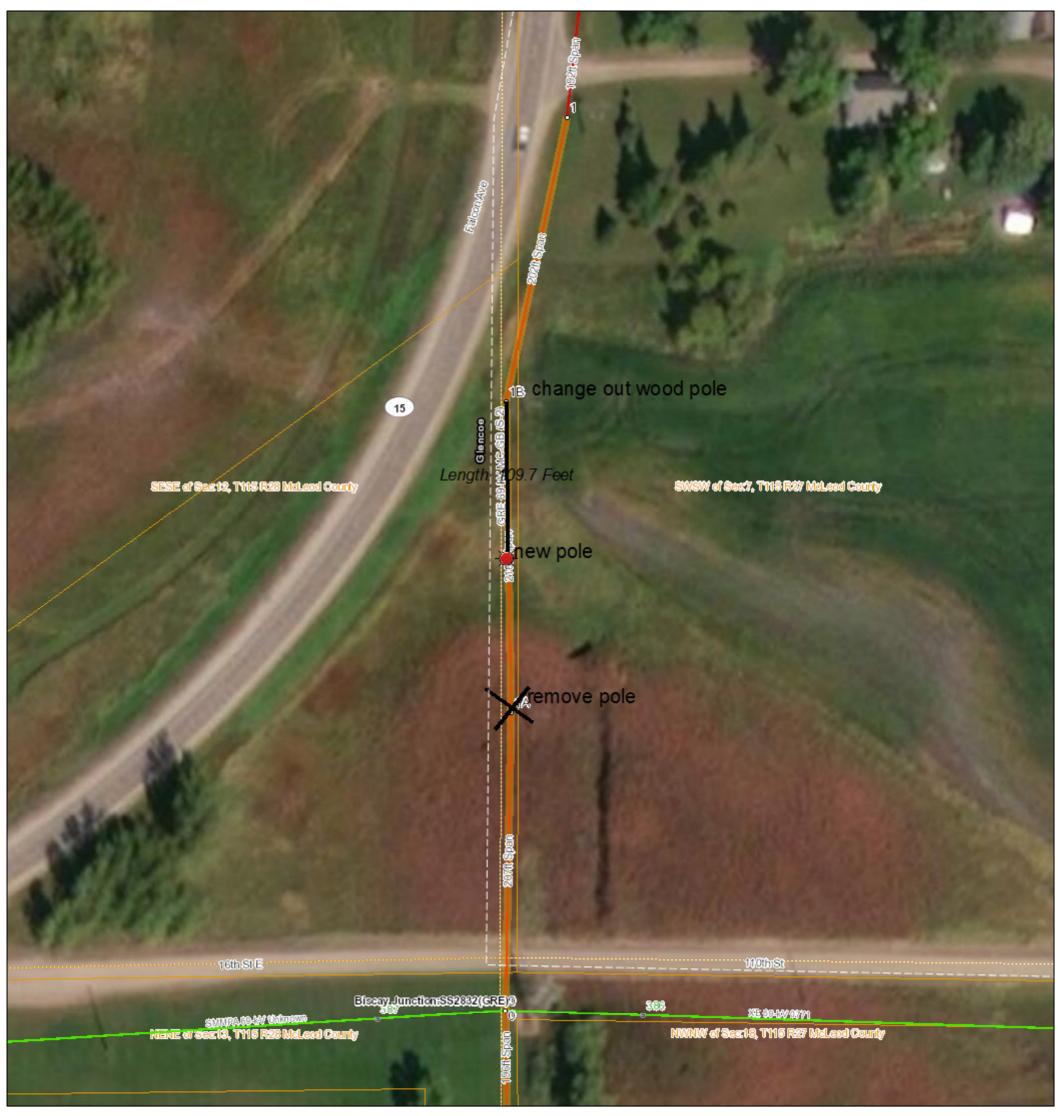

## MC-GB road move



## 1:1,128 12/18/2018, 1:16:48 PM 0.0125 0 0.025 0.05 mi **Points** Ownership Transition Office Override 1 Coupling Capacitor Outpost 0.04 0.02 0 0.08 kmLines Surge Arester Cooperative Office Override 1 Fault Isolator Cooperative Outpost

## **GRE** Reactor **GRE Miscellaneous Device**

GRE Breaker

**GRE** Capacitor

Emergency Service Power

GRE Substation Switch

- PT's
- Ground
- Facility Change
- Connection Point
- - Material Transition Point
- <all other values>
- GRE Meter 4

Line Trap

**GRE Transformer** 

GRE Ground-Fault Neutralizer

- GRE Generating Unit

GRE Electrode

- GRE Line Switch
- GRE Fault Indicator
- GRE Control Area Tie Meter

GRE Transmission Line Structure

- **GRE Office Shop Site**
- GRE Capacitor Site

GRE Switch Site

Other or Unknown

**GRE Electric Facility