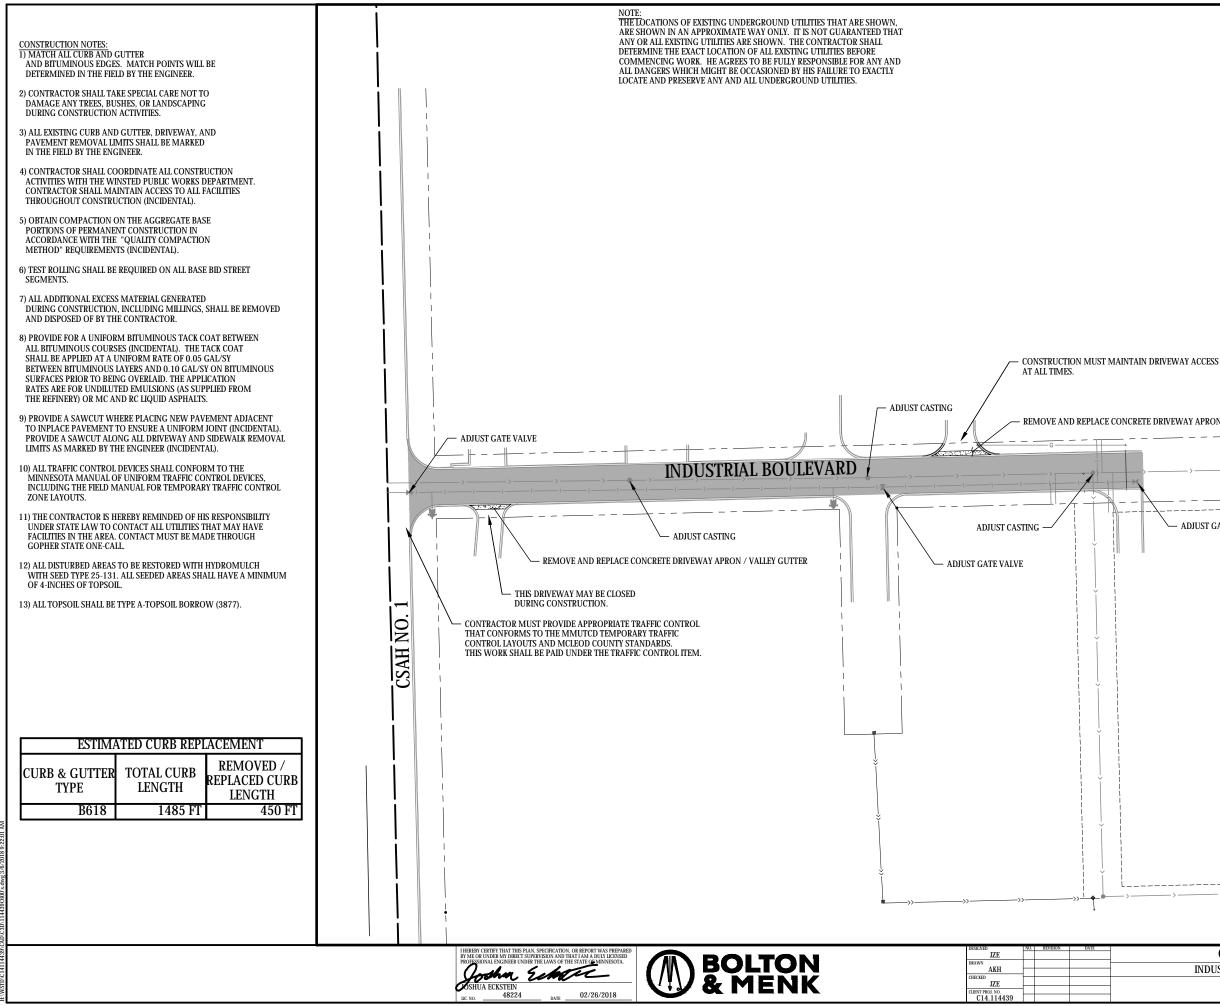

## REMOVE AND REPLACE CONCRETE DRIVEWAY APRON / VALLEY GUTTER

| >>>                     |           |       |
|-------------------------|-----------|-------|
| <u>├ </u>               |           |       |
| ADJUST GATE VALVE       | ļ         |       |
|                         |           |       |
|                         | Ĭ         |       |
|                         |           |       |
|                         |           |       |
|                         |           |       |
|                         |           |       |
|                         |           |       |
|                         |           |       |
|                         |           |       |
|                         |           |       |
|                         |           |       |
|                         |           |       |
|                         |           |       |
|                         |           |       |
|                         | Ĭ         |       |
|                         |           |       |
|                         | ,         |       |
|                         |           |       |
|                         |           |       |
| >>>>                    | ·         |       |
|                         |           |       |
|                         | ì         |       |
| CITY OF WINSTED,        | MINNESOTA | SHEET |
| INDUSTRAIL BOULEVARD ST | 3         |       |
| CONSTRUCTIO             | OF        |       |