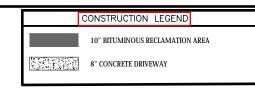

## REMOVE AND REPLACE CONCRETE DRIVEWAY APRON / VALLEY GUTTER

| >>>                     |           |       |
|-------------------------|-----------|-------|
| <u>├ </u>               |           |       |
| ADJUST GATE VALVE       | ļ         |       |
|                         |           |       |
|                         | Ĭ         |       |
|                         |           |       |
|                         |           |       |
|                         |           |       |
|                         |           |       |
|                         |           |       |
|                         |           |       |
|                         |           |       |
|                         |           |       |
|                         |           |       |
|                         |           |       |
|                         |           |       |
|                         |           |       |
|                         | Ĭ         |       |
|                         |           |       |
|                         | ,         |       |
|                         |           |       |
|                         |           |       |
| >>>>                    | ·         |       |
|                         |           |       |
|                         | ì         |       |
| CITY OF WINSTED,        | MINNESOTA | SHEET |
| INDUSTRAIL BOULEVARD ST | 3         |       |
| CONSTRUCTIO             | OF        |       |