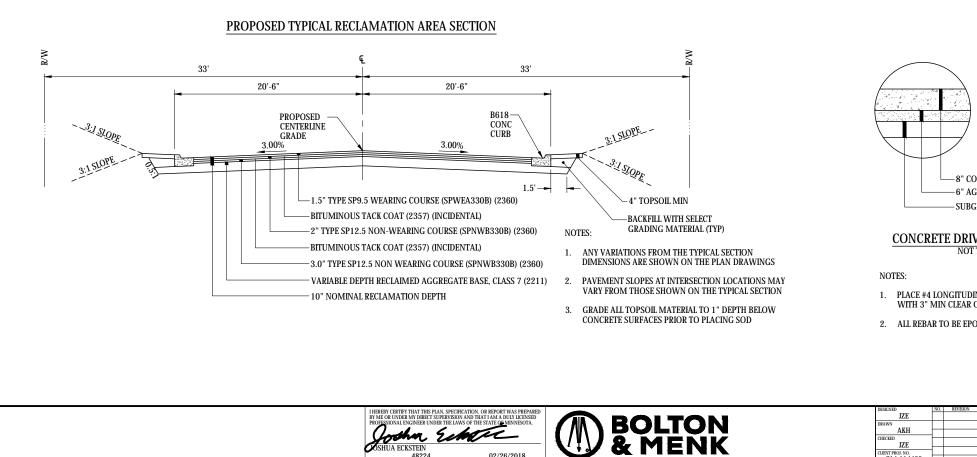

DATE |          |
|------------------|-----|----------|------|----------|
| JZE              |     |          |      |          |
| DRAWN            |     |          |      | <u> </u> |
| AKH              |     |          |      |          |
| АКП              |     |          |      |          |
| CHECKED          |     |          |      | -        |
| JZE              |     |          |      |          |
| CLIENT PROJ. NO. |     |          |      |          |
| C14 114430       |     |          |      | 1        |

SHEET INDEX

SHEET NO. 1 2 3

TITLE TITLE SHEET TYPICAL SECTION/DETAILS CONSTRUCTION PLAN

| CITY OF WINSTED, MINNESOTA               |
|------------------------------------------|
| INDUSTRAIL BOULEVARD STREET IMPROVEMENTS |
| TITLE SHEET                              |







02/26/2018

UA ECKSTEIN

48224

3







## REMOVE AND REPLACE CONCRETE DRIVEWAY APRON / VALLEY GUTTER

| >>>                     |           |       |
|-------------------------|-----------|-------|
| <u>├ </u>               |           |       |
| ADJUST GATE VALVE       | ļ         |       |
|                         |           |       |
|                         | Ĭ         |       |
|                         |           |       |
|                         |           |       |
|                         |           |       |
|                         |           |       |
|                         |           |       |
|                         |           |       |
|                         |           |       |
|                         |           |       |
|