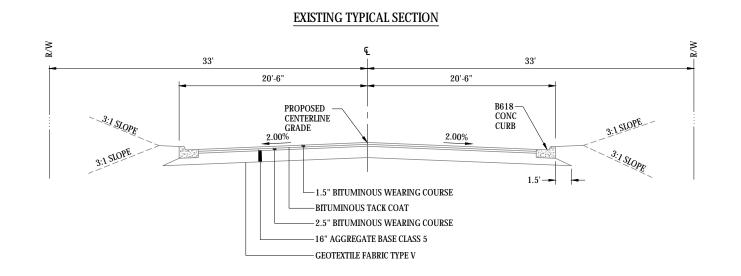

HORZ.

| DESIGNED         | NO. | REVISION | DATE |          |
|------------------|-----|----------|------|----------|
| JZE              |     |          |      |          |
| DRAWN            |     |          |      | <u> </u> |
| AKH              |     |          |      |          |
| АКП              |     |          |      |          |
| CHECKED          |     |          |      | -        |
| JZE              |     |          |      |          |
| CLIENT PROJ. NO. |     |          |      |          |
| C14 114430       |     |          |      | 1        |