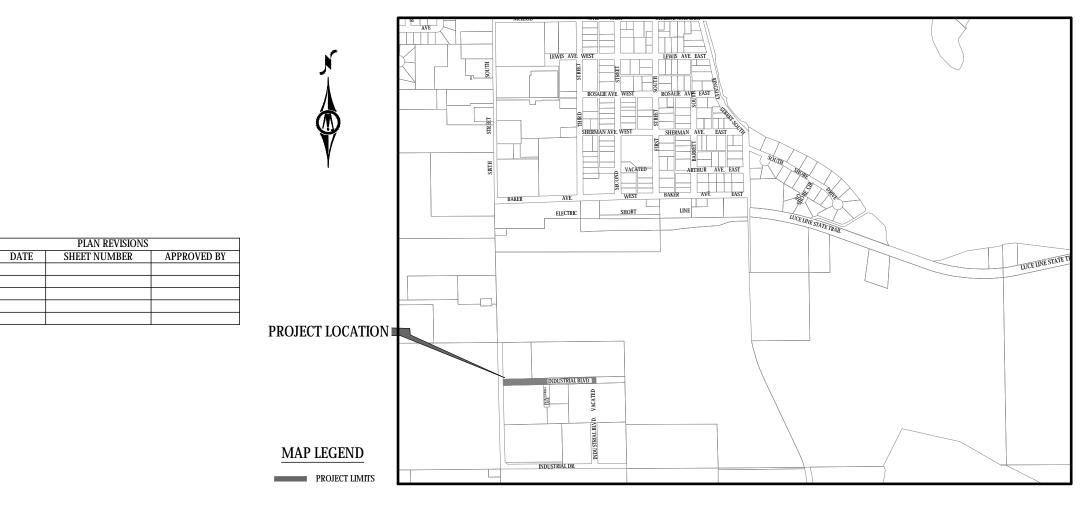

## CITY OF WINSTED, MINNESOTA CONSTRUCTION PLANS FOR INDUSTRIAL BOULEVARD STREET IMPROVEMENTS

MAP OF THE CITY OF WINSTED McLEOD COUNTY, MN

NOTE: EXISTING UTILITY INFORMATION SHOWN ON THIS PLAN HAS BEEN PROVIDED BY THE UTILITY OWNER. THE CONTRACTOR SHALL FIELD VERIFY EXACT LOCATIONS PRIOR TO COMMENCING CONSTRUCTION AS REQUIRED BY STATE LAW. NOTIFY GOPHER STATE ONE CALL, 1-800-252-1166 OR 651-454-0002.