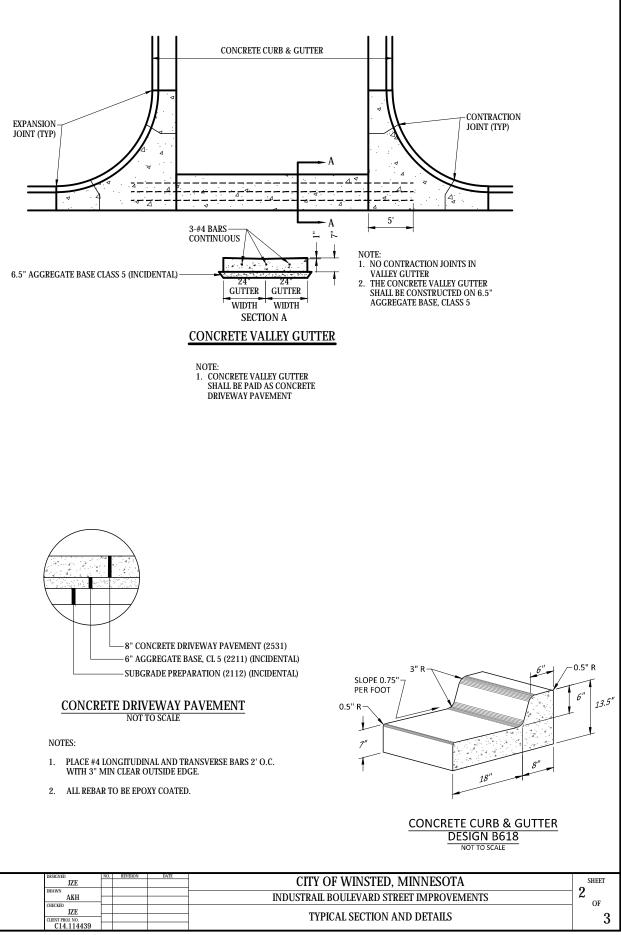

## REMOVE AND REPLACE CONCRETE DRIVEWAY APRON / VALLEY GUTTER

| >>>                     |           |       |
|-------------------------|-----------|-------|
| <u>├ </u>               |           |       |
| ADJUST GATE VALVE       | ļ         |       |
|                         |           |       |
|                         | Ĭ         |       |
|                         |           |       |
|                         |           |       |
|                         |           |       |
|                         |           |       |
|                         |           |       |
|                         |           |       |
|                         |           |       |
|                         |           |       |
|                         |           |       |
|                         |           |       |
|                         |           |       |
|                         |           |       |
|                         | Ĭ         |       |
|                         |           |       |
|                         | ,         |       |
|                         |           |       |
|                         |           |       |
| >>>>                    | ·         |       |
|                         |           |       |
|                         | ì         |       |
| CITY OF WINSTED,        | MINNESOTA | SHEET |
| INDUSTRAIL BOULEVARD ST | 3         |       |
| CONSTRUCTIO             | OF        |       |