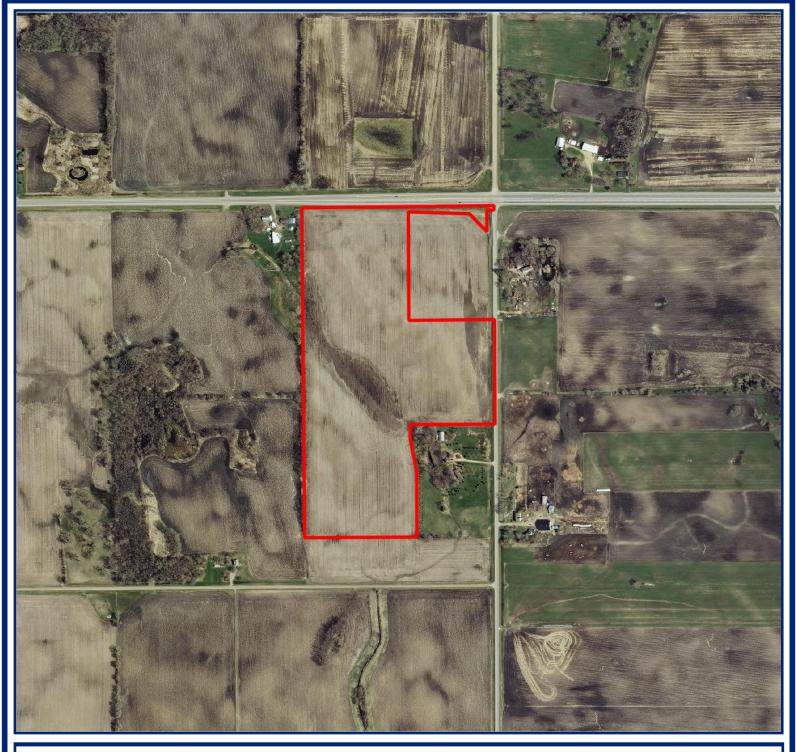

Parcel ID: 050361050

Acres: 49.49

Bedrooms: Bathrooms:

Taxpayer Name: DONALD W MIELKE

Taxpayer Address: 13072 ZERO AVE, PLATO, MN 55370

Property Address: , Land Value: 282100

Land Value: 282100 Square Footage (Foundation): Building Value: 0 Actual Year Built:

Total Value: 282100

Legal Description: Sect-36 Twp-117 Range-028

49.49 AC

49.49 AC OF E 1/2 NE 1/4

Printed 06/27/2018

Disclaimer: McLeod County does not warrant or guarantee the accuracy of the data. The data is meant for reference purposes only and should not be used for official decisions. If you have questions regarding the data presented in this map, please contact the McLeod County GIS Department.